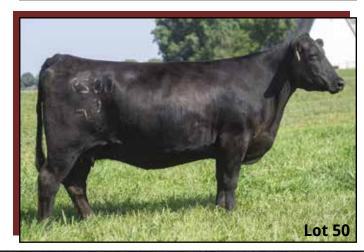

### CVAF RITA 2098

Angus Bred Heifer | DOB 2/23/22 | AAA# 20416962 | Tattoo 2098

Congignor: Chippewa Valley

Congignor: Chippewa Valley

CASINO BOMBER N33

**CVAF BOMBER 0079** 

**BOYD EVERELDA ENTENSE 910** 

**EXAR UPSHOT 0562B** 

**CVAF RITA 0026** 

RITA 12D4 OF RITA 7061 5M2

YW CEM Milk CW Marb RE CED BW +7 +1.4 +72 +129 +12 +34 +71 +.33 +.66 +.011 +74 +153

PE to CVAF Hickok 0059 (AAA# 19841380) from 5/10/23 to 7/10/23. Expected due date of 3/20/24.

2098 is a well designed, big bodied heifer with exceptional growth. Her Rita dam is proving herself in our herd by producing quality growthy calves.