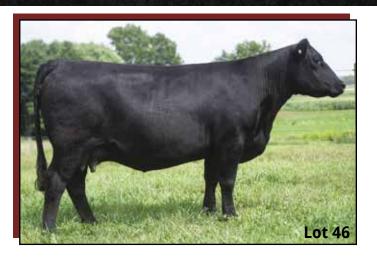

### **DSC MS RANCH HAND 2211K**

PB SM Bred Heifer | DOB 3/8/22 | ASA# 4094177 | Tattoo 2211K

DSC SMBUSH 7D

**KING BLAZE 2020H** 

DSC DIXIE 11C

SAND RANCH HAND

**DSC RANCH HAND 1703E** 

HEIL MS FIONA C014

WW YW MCE Milk CW Marb BF 12.5 1.0 69.2 101.3 7.2 28.6 24.1 0.19 -0.082 0.85 135.7 75.4

AI'd to WLE Uno Mas X549 (ASA# 2532016) on 5/3/23. PE to DSC Mr Beacon 2207K (AAA# 4094173) from 5/23/23 to 7/30/23.

Blaze face beauty that is the top pick from our heifer pen. Easy keeper with loads of style from a great cow family and proven sire. AI'd to WLE Uno Mas sexed female and pasture exposed to DSC MR Beacon 2207K, a handsome son of the great Hooks Beacon which excels for CE and Growth.

Congignor: Chippewa Valley Angus

CVAF JEWELL 2104

Angus Bred Heifer | DOB 2/28/22 | AAA# 20421230 | Tattoo 2104

G A R SURF FIRE

**WOODLAND CENTERFIRE** 

**BASIN BLACKCAP LADY 0172** 

Q A S TRAVELER 23-4

Dam CVAF JEWELL 9219