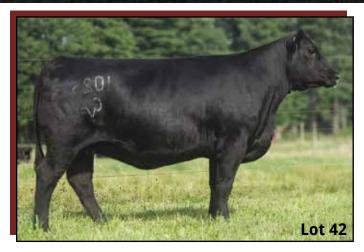

### CVAF ELBA 1039

Angus Bred Cow | DOB 1/14/21 | AAA# 20167358 | Tattoo 1039

KM BROKEN BOW 002

SPRING COVE CROSSBOW

**SPRING COVE PRETTY 205** 

**CONNEALY CONFIDENCE 0100** 

CVAF ELBA 9037

CVAF ELBA 7088

YW CEM Milk CW Marb RE +4 +1.9 +72 +122 +9 +26 +39 +.93 +.48 +.009 +66 +143

PE to CVAF Power Play 2035 (AAA# 20430927) from 5/10/23 to 7/10/23. ECD is 2-26-24.

Here's a good opportunity for a young female producing a nice growthy bull calf for her first year in production. Not only does she have good growth EPD's but also carries the CAB logo for carcass quality. Don't miss out on this one!