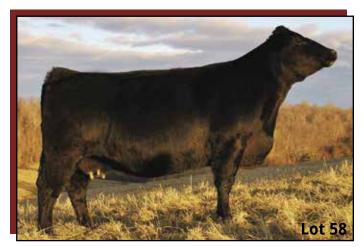

how string. This cow has proven to be a great Momma cow that has that front pasture look. She is super stout, easy fleshing, and super sound. She is extremely docile and broke to lead.

### VH FANCY

1/2 SM 1/2 AN Bred Cow | DOB 4/16/18 | ASA# 3436520 | Tattoo 23F

SITZ UPWARD 307R

**EXAR UPSHOT 0562B** 

EXAR BARBARA T020

MAAS TRUE DREAM 404P

Dam JSV TAMIKA

**GFI JOSIE K29** 

YW MCE Milk 12.0 1.5 72.0 111.8 6.8 19.0 35.8 0.32 -0.036 0.65 127.4 73.5

PE to Rains Incredible Doc INDH (AAA# 20457451) from 6/1/23 to 7/22/23.

VH Fancy is probably one of our favorite cows and another daughter out of JSV Tamika that was such a great donor for us. This cow has several daughters in production and is one of the nicest uddered cows we own. Lots of potential and genetic opportunities here.

















CVAF JEWELL 8109

Angus Bred Cow | DOB 2/20/18 | AAA# 19286774 | Tattoo 8109

S A F FOCUS OF E R

**MYTTY IN FOCUS** 

**MYTTY COUNTESS 906** 

**S A V 8180 TRAVELER 004** 

Dam LYONS JEWELL 9003

LYONS JEWELL 4178

Milk CW Marb RE +58 +102 +11 +26 +34 +.17 +.44 +.001 +59 +105

PE to CVAF Vercingetorix 2070 (AAA# 20430934) from 5/10/23 to 7/10/23. ECD of 3/08/24.

8109 is a moderate deep bodied, good footed and good uddered cow. She comes from our Lyon's Angus Jewel Cow family. She weaned off a 622lb bull calf at 190 days.

61

CVAF ELBA 8107

Consignor: Chippewa Valley

Consignor: Chippewa Valley

Angus Bred Cow | DOB 2/19/18 | AAA# 19286771 | Tattoo 8107

S A F FOCUS OF E R

**MYTTY IN FOCUS** 

**MYTTY COUNTESS 906** 

**COLEMAN REGIS 904** 

Dam CVAF ELBA 4012

CVAF ELBA 20