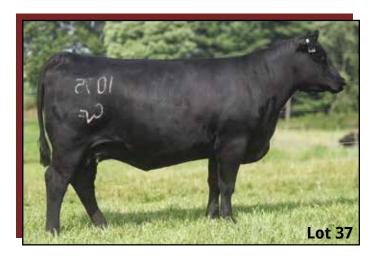

### CVAF ELBA 1033

Angus Bred Cow | DOB 1/13/21 | AAA# 20225040 | Tattoo 1033

CONNEALY CONSENSUS

**KCF BENNETT FORTRESS** 

THOMAS PATRICIA 9705

PA POWER TOOL 9108

**TROWBRIDGE ELBA 470** 

FROSTY ANSWER 3979

YW CEM Milk CW Marb +.8 +69 +125 +6 +37 +36 +.63 +.54 -.016 +82 +117

PE to CVAF Power Play 2035 (AAA# 20430927) from 5/10/23 to 7/10/23. ECD of 3/27/24.

This Elba cow is an embyro we purchased from Trowbridge. She is due to calve just outside of our caving window and ready for you to take advantage of her strong genetics. Deep sided, balanced female.