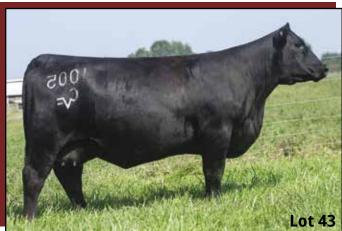

### CVAF CATHY 1005

Angus Bred Cow | DOB 1/5/21 | AAA# 20163130 | Tattoo 1005

SYDGEN EXCEED 3223

SYDGEN ENHANCE

SYDGEN RITA 2618

MYTTY IN FOCUS

Dam CVAF CATHY 9074

CVAF CATHY 0024

CED BW WW YW CEM Milk CW Marb RE FAT \$W \$B +3 +1.7 +75 +130 +9 +27 +49 +.99 +.56 -.007 +66 +161

Sells open with a heifer calf at side sired by, DMCC/WOOD Fully Loaded 39D (ASA# 3131823)

Possibly one of the best Enhance females you'll ever lay your eyes on. She has a tremendous depth of body, flawless udder, and incredible structure. She has an exciting pedigree with a powerful set of EPD's. Sells with a Fully Loaded heifer calf at side. Take advantage of this opportunity to strengthen your herd. She carries the CAB brand stamp