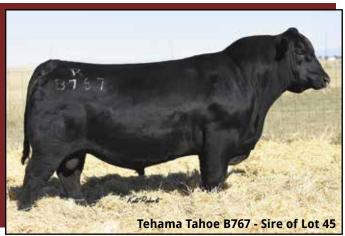

CVAF CATHY 2090

Consignor: Chippewa Valley

Angus Bred Heifer | DOB 2/6/22 | AAA# 20417937 | Tattoo 2090

G A R PROPHET

**EXEC MR CROSSFIRE 6P01** 

**CHAIR ROCK IN SURE 2008** 

TEHAMA TAHOE B767

Dam CVAF CATHY 0086

CVAF CATHY 8037

WW YW CEM Milk CW Marb +11 +.4 +70 +115 +6 +34 +46 +.91 +.73 +.045 +79 +145

PE to CVAF LD Capitalist 1017 (AAA# 20160239) from 5/10/23 to 7/10/23. ECD of 3/27/24.

Here is an excellent, moderately sized female. She has a quality pedigree offering growth, carcass and calving ease. She does carry the CAB brand stamp.