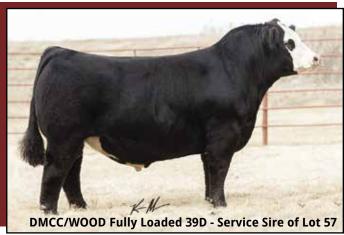

### Reference Siver

Baldridge Colonel Service Sire of Lot 38

S A V America 8018 Service Sire of Lot 51

Sitz Stellar 726D Service Sire of Lot 50

EXAR Monumental 6056B Sire of Lots 31 and 32

Musgrave Sky High 1535 Sire of Lots 29 and 55

Mytty In Focus • Sire of Lots 54, 57, 58 Grandsire of Lots 25, 37, 38, 41

OMF Epic E27 Service Sire of Lots 3, 7, 9, 13, 17 and 47

DMCC/Wood Fully Loaded 39D Service Sire of Lots 5, 20, 22, 33, 36, 54 & 66