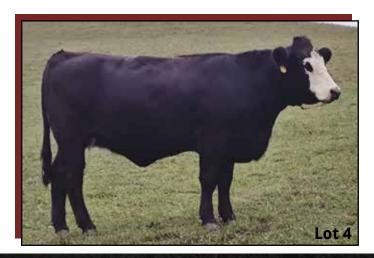

### CVAF RITA 2098

Angus Bred Heifer | DOB 2/23/22 | AAA# 20416962 | Tattoo 2098

Congignor: Chippewa Valley

Congignor: Chippewa Valley

CASINO BOMBER N33

**CVAF BOMBER 0079** 

**BOYD EVERELDA ENTENSE 910** 

**EXAR UPSHOT 0562B** 

**CVAF RITA 0026** 

RITA 12D4 OF RITA 7061 5M2

YW CEM Milk CW Marb RE CED BW +7 +1.4 +72 +129 +12 +34 +71 +.33 +.66 +.011 +74 +153

PE to CVAF Hickok 0059 (AAA# 19841380) from 5/10/23 to 7/10/23. Expected due date of 3/20/24.

2098 is a well designed, big bodied heifer with exceptional growth. Her Rita dam is proving herself in our herd by producing quality growthy calves.