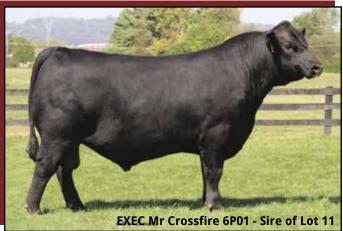

CVAF CATHY 2090

Consignor: Chippewa Valley

Angus Bred Heifer | DOB 2/6/22 | AAA# 20417937 | Tattoo 2090

G A R PROPHET

**EXEC MR CROSSFIRE 6P01** 

**CHAIR ROCK IN SURE 2008** 

TEHAMA TAHOE B767

Dam CVAF CATHY 0086

CVAF CATHY 8037

WW YW CEM Milk CW Marb +11 +.4 +70 +115 +6 +34 +46 +.91 +.73 +.045 +79 +145

PE to CVAF LD Capitalist 1017 (AAA# 20160239) from 5/10/23 to 7/10/23. ECD of 3/27/24.

Here is an excellent, moderately sized female. She has a quality pedigree offering growth, carcass and calving ease. She does carry the CAB brand stamp.