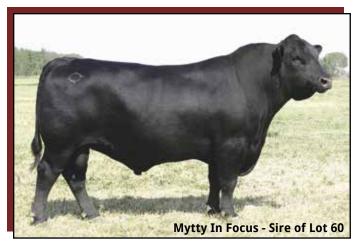

Mytty In Focus • Sire of Lots 54, 57, 58 Grandsire of Lots 25, 37, 38, 41

OMF Epic E27 Service Sire of Lots 3, 7, 9, 13, 17 and 47

DMCC/Wood Fully Loaded 39D Service Sire of Lots 5, 20, 22, 33, 36, 54 & 66