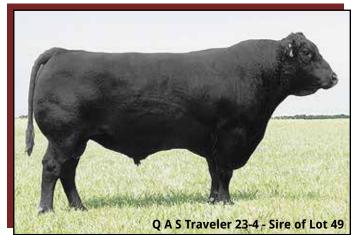

Congignor: Chippewa Valley Angus

CVAF JEWELL 2104

Angus Bred Heifer | DOB 2/28/22 | AAA# 20421230 | Tattoo 2104

G A R SURF FIRE

**WOODLAND CENTERFIRE** 

**BASIN BLACKCAP LADY 0172** 

Q A S TRAVELER 23-4

Dam CVAF JEWELL 9219

LYONS IEWELL 9003

CED BW WW YW CEM Milk CW Marb RE +12 -2.0 +48 +90 +17 +30 +32 +.73 +.31 +.019 +53 +126

AI'd to DMCC/WOOD Fully Loaded 39D (ASA# 3131823), sexed heifer semen, on 4/6/23. PE to CVAF Hickok 0059 (AAA# 19841380) from 5/10/23 to 7/10/23. Expected due date of 1/16/24.

A moderate, low birth weight Centerfire daughter. Her dam is a direct QAS Traveler 23-4 cow, making this heifer a quality, foundation opportunity.

6

### CVAF PRIDE 0040

Angus Bred Cow | DOB 1/7/20 | AAA# 19801949 | Tattoo 0040

BAND 234 OF IDEAL 3163

Q A S TRAVELER 23-4

Q A S BLACKBIRD EVE 601 1

**CONNEALY THUNDER 596B** 

Dam CVAF PRIDE 0121

LYONS PRIDE 7028

AI'd to OMF Epic E27 (ASA# 3317371), sexed heifer semen, on 4/7/23. PE to CVAF Vercingetorix 2070 (AAA# 20430934) from 5/10/23 to 7/10/23. ECD of 1/17/24.

This one is a strong mother who hails from the QAS Traveler 23-4 bull. She weaned a strong Rawhide bull calf at 655lb. We will be developing her calf in our bull development program for future herd use.

### CVAF CATHY 9064

Angus Bred Cow | DOB 1/14/19 | AAA# 19542114 DDC | Tattoo 9064

**BAND 234 OF IDEAL 3163** 

Q A S BLACKBIRD EVE 601 1

G A R NEW DESIGN 5050

**CVAF CATHY 8051** 

C V A F CATHY 2400

Milk CW Marb CED BW YW CEM +41 +66 +9 +31 +31 +.53 +.59 +.028 +49

AI'd to Woodhill Blueprint (AAA# 18876777) on 4/5/23. PE to CVAF Vercingetorix 2070 (AAA# 20430934) from 5/10/23 to 7/10/23. E CD of 1/15/24.

9064 is an embryo cow by the legendary QAS Traveler 23-4. She has good CED and low birth weight. She weaned off a very strong calf who weighed in at 681lbs.