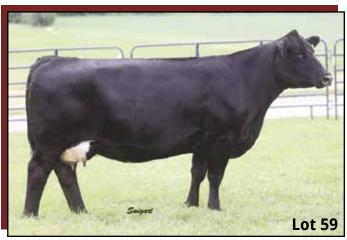

w string. This cow has proven to be a great Momma cow that has that front pasture look. She is super stout, easy fleshing, and super sound. She is extremely docile and broke to lead.

### VH FANCY

1/2 SM 1/2 AN Bred Cow | DOB 4/16/18 | ASA# 3436520 | Tattoo 23F

SITZ UPWARD 307R

**EXAR UPSHOT 0562B** 

EXAR BARBARA T020

MAAS TRUE DREAM 404P

Dam JSV TAMIKA

**GFI JOSIE K29** 

YW MCE Milk 12.0 1.5 72.0 111.8 6.8 19.0 35.8 0.32 -0.036 0.65 127.4 73.5

PE to Rains Incredible Doc INDH (AAA# 20457451) from 6/1/23 to 7/22/23.

VH Fancy is probably one of our favorite cows and another daughter out of JSV Tamika that was such a great donor for us. This cow has several daughters in production and is one of the nicest uddered cows we own. Lots of potential and genetic opportunities here.

















CVAF JEWELL 8109

Angus Bred Cow | DOB 2/20/18 | AAA# 19286774 | Tattoo 8109

S A F FOCUS OF E R

**MYTTY IN FOCUS** 

**MYTTY COUNTESS 906** 

**S A V 8180 TRAVELER 004** 

Dam LYONS JEWELL 9003

LYONS JEWELL 4178

Milk CW Marb RE +58 +102 +11 +26 +34 +.17 +.44 +.001 +59 +105

PE to CVAF Vercingetorix 2070 (AAA# 20430934) from 5/10/23 to 7/10/23. ECD of 3/08/24.

8109 is a moderate deep bodied, good footed and good uddered cow. She comes from our Lyon's Angus Jewel Cow family. She weaned off a 622lb bull calf at 190 days.

61

CVAF ELBA 8107

Consignor: Chippewa Valley

Consignor: Chippewa Valley

Angus Bred Cow | DOB 2/19/18 | AAA# 19286771 | Tattoo 8107

S A F FOCUS OF E R

**MYTTY IN FOCUS** 

**MYTTY COUNTESS 906** 

**COLEMAN REGIS 904** 

Dam CVAF ELBA 4012

CVAF ELBA 2038