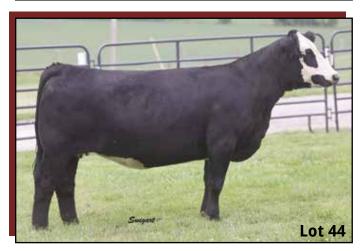

### **DSC MS RANCH HAND 2211K**

PB SM Bred Heifer | DOB 3/8/22 | ASA# 4094177 | Tattoo 2211K

DSC SMBUSH 7D

**KING BLAZE 2020H** 

DSC DIXIE 11C

SAND RANCH HAND

**DSC RANCH HAND 1703E** 

HEIL MS FIONA C014

WW YW MCE Milk CW Marb BF 12.5 1.0 69.2 101.3 7.2 28.6 24.1 0.19 -0.082 0.85 135.7 75.4

AI'd to WLE Uno Mas X549 (ASA# 2532016) on 5/3/23. PE to DSC Mr Beacon 2207K (AAA# 4094173) from 5/23/23 to 7/30/23.

Blaze face beauty that is the top pick from our heifer pen. Easy keeper with loads of style from a great cow family and proven sire. AI'd to WLE Uno Mas sexed female and pasture exposed to DSC MR Beacon 2207K, a handsome son of the great Hooks Beacon which excels for CE and Growth.