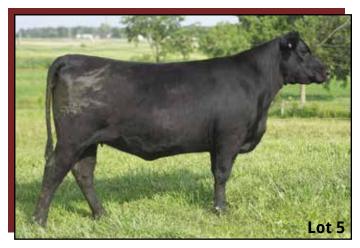

### CVAF ELBA 2099

Angus Bred Heifer | DOB 2/23/22 | AAA# 20416963 | Tattoo 2099

**CONNEALY COMRADE 1385** 

**CVAF COMRADE 7003** 

CVAF CATHY 1006

PA POWER TOOL 9108 **CVAF ELBA 9103** 

CVAF ELBA 5033

YW CEM Milk CW Marb CED BW WW +2.9 +65 +123 0 +18 +47 +.40 -.009

AI'd to OMF Epic E27 (ASA# 3317371), sexed heifer semen, on 5/5/23. PE to CVAF Hickok 0059 (AAA# 19841380) from 5/10/23 to 7/10/23. Expected

Here's a great opportunity to add an Elba daughter to your cow herd. She is structurally correct with power growth performance numbers. Bred to OMF Epic with female sexed semen.