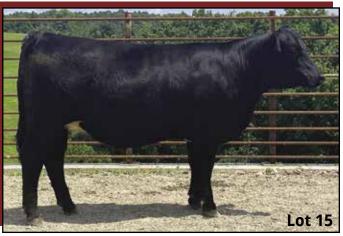

bill. Her dam and granddam are exception mothers and raise some of the largest calves in our herd each year. She is bred to a Home Town son packed with carcass merit.

18

### Conjugnor: 1840 Angus Farm **1840 BARBARA 212**

Angus Bred Heifer | DOB 1/17/22 | AAA# 20634399 | Tattoo 212

CONNEALY CONFIDENCE PLUS

Give WOODHILL BLUEPRINT

WOODHILL EVERGREEN Z291-B233

STYLES UPGRADE J59

Dam A F BARBARA 6021

A F BARBARA 4022

CED BW WW YW CEM Milk CW Marb RE FAT \$W \$B +11 -1.0 +52 +93 +6 +25 +33 +.65 +.55 +.031 +52 +129

PE to 1840 Home Town 202 (AAA# 20634404) from 4/10/23 to 6/8/23. ECD 1/23/24.

Great all around brood cow prospect here. Calving ease with balanced EPDs and exceptional feminine phenotype. This heifer has a lot of eye appeal and a pedigree filled with maternal greats.





**1**7

### CVAF EONA 2068

Angus Bred Heifer | DOB 1/17/22 | AAA# 20421280 | Tattoo 2068

S S NIAGARA Z29

we TEHAMA PATRIARCH F028

TEHAMA ELITE BLACKBIRD D826

S A V PRESIDENT 6847

Dam CVAF EONA 9061

CVAF EONA 2004

CED BW WW YW CEM Milk CW Marb RE FAT \$W \$B +1 +2.7 +80 +152 +7 +22 +73 +.39 +1.12 -.029 +63 +163

AI'd to OMF Epic E27 (ASA# 3317371), sexed heifer semen, on 4/5/23. PE to CVAF Hickok 0059 (AAA# 19841380) from 5/10/23 to 7/10/23. ECD of 1/17/24 with twins

A young female with tremendous growth numbers. She's in the top 4% of the breed for yearling EPD. Her dam goes back to the strong SAV President and is still producing for us today.

19

Consignor: Chippewa Valley

Congignor: Chippewa Valley

### **CVAF CATHY 2061**

Angus Bred Heifer | DOB 1/15/22 | AAA# 20420030 | T